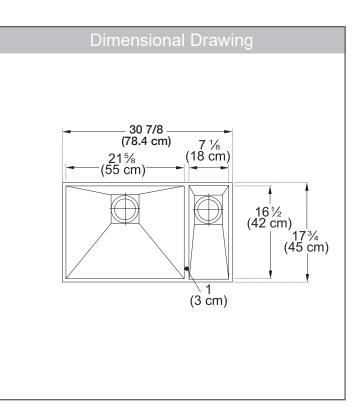

#### **TECHNICAL FEATURES**

| Overall Sink Size (OD) | 307∕8" x 17¾"    |
|------------------------|------------------|
| Bowl Size (ID)         | 29¾" x 16½"      |
| Bowl Depth (ID)        | 95⁄8" & 71⁄8"    |
| Corner Radius          | 5mm              |
| Minimum Cabinet Size   | 36"              |
| Installation Type      | Undermount       |
| Sound Dampening        | Sound Pads       |
| Gauge                  | 16 Gauge         |
| Weight                 | 35 lbs.          |
| Warranty               | Limited Lifetime |