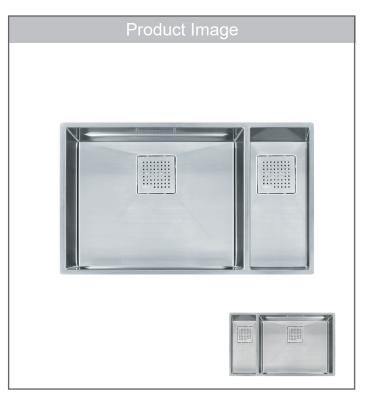

## **STAINLESS STEEL 31" DOUBLE BOWL SINK** PKX160 / PKX160LH

#### **FEATURES**

- An integrated ledge enhances your workspace by allowing you to work directly over the sink. Custom-fit accessories streamline the workflow.
- 5mm radius corners and invisible drain provide an eye-catching design element to the kitchen.
- Made of 16 gauge stainless steel with a Diamond finish that will retain its beauty for many years.